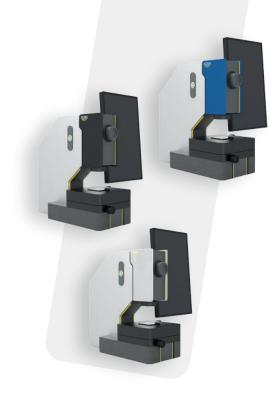

## **Screen configurations:**

• Integrated left or right.

• Integrated 43".

## Option for personalization of the cover: