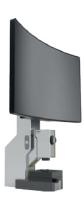

ecise angle and distance measurement.









- Intuitive and industrial Human-Machine Interface thanks to ISOMA-Button.
- Easy to use even with gloves, ESD protective equipment or oily fingers.
- Integrated light with choice of color and intensity regulation.







• Integrated image capture and data transmission. | Overlay form your PDF drawing. | ISI-overlay by a master part.







## Measuring table





- Precision guides on rollers with a range of 50x50mm.
- Integrated LED lighting with adjustable color selection and intensity.
- Two digital rules: 140nm resolution, fully encapsulated and integrated for X-Y coordinate measurement with reading at 0.001 mm.
- An isostatic support for mounting devices.

## **Screen configurations:**

• Integrated left or right.



• Integrated 43".



## Option for personalization of the cover:







### **Technical Data**

| Product Code             | ISIscope®                                                                                      |
|--------------------------|------------------------------------------------------------------------------------------------|
| Field of view resolution | ZOOM 15x 7x9.3mm (5.6μm/px)<br>ZOOM 30x 3.5x4.65mm (2.8μm/px)<br>ZOOM 60x 1.8x2.3mm (1.4μm/px) |
| Measuring table          | 50x50mm measuring range with digital measuring rulers and 140nm resolution                     |
| Screen                   | Integrated 15" screen or 43" with flexible connection for ergonomic lateral or frontal use     |
| Base                     | Granite base for stability and accuracy which contains a vertica