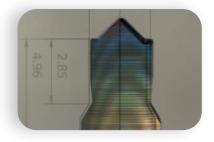

#### **Functions**

• Integrated three level Zoom without interpolation for perfect images.

• Precise angle and distance measurement.

- Intuitive and industrial Human-Machine Interface thanks to ISOMA-Button.
- Easy to use even with gloves, ESD protective equipment or oily fingers.
- Integrated light with choice of color and intensity regulation.

## Measuring table

- Precision guides on rollers with a range of 50x50mm.
- Integrated LED lighting with adjustable color selection and intensity.
- Two digital rules: 140nm resolution, fully encapsulated and integrated for X-Y coordinate measurement with reading at 0.001 mm.
- An isostatic support for mounting devices.