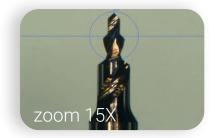

### **Technical Data**

| Product Code             | ISIscope®                                                                                      |
|--------------------------|------------------------------------------------------------------------------------------------|
| Field of view resolution | ZOOM 15x 7x9.3mm (5.6μm/px)<br>ZOOM 30x 3.5x4.65mm (2.8μm/px)<br>ZOOM 60x 1.8x2.3mm (1.4μm/px) |
| Measuring table          | 50x50mm measuring range with digital measuring rulers and 140nm resolution                     |
| Screen                   | Integrated 15" screen or 43" with flexible connection for ergonomic lateral or frontal use     |
| Base                     | Granite base for stability and accuracy which contains a vertical axis with 50 mm range        |
| Isoma-Button             | Intuitive and industrial operation thanks to the Isoma control button                          |
| Interfaces               | Power supply 110-230V AC, 8-4A                                                                 |
| Weight                   | 18 kg                                                                                          |
| General                  | Dimensions 220 x 470 x 430 mm                                                                  |