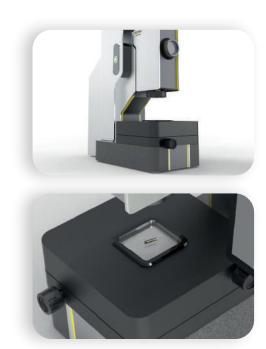

## Measuring table

- Precision guides on rollers with a range of 50x50mm.
- Integrated LED lighting with adjustable color selection and intensity.
- Two digital rules: 140nm resolution, fully encapsulated and integrated for X-Y coordinate measurement with reading at 0.001 mm.
- An isostatic support for mounting devices.