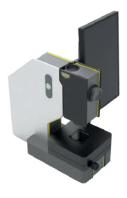

#### Concept

The compact workshop measuring microscope is made for measuring and observing precision parts beside you machines. The simplest operation by the Isoma button and a complete integration of lighting and zoom allows an easy operation for everyone.

#### **Functions**

• Integrated three level Zoom without interpolation for perfect images.

• Precise angle and distance measurement.

- Intuitive and industrial Human-Machine Interface thanks to ISOMA-Button.
- Easy to use even with gloves, ESD protective equipment or oily fingers.
- Integrated light with choice of color and intensity regulation.