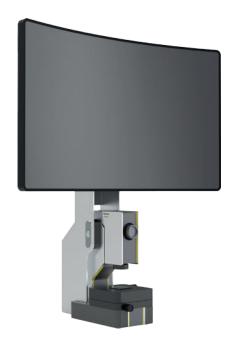

#### Concept

The compact workshop measuring microscope is made for measuring and observing precision parts beside you machines. The simplest operation by the Isoma button and a complete integration of lighting and zoom allows an easy operation for everyone.

## **Screen configurations:**

• Integrated left or right.

• Integrated 43".

### **Technical Data**

| Product Code             | ISIscope®                                                                                      |
|--------------------------|------------------------------------------------------------------------------------------------|
| Field of view resolution | ZOOM 15x 7x9.3mm (5.6μm/px)<br>ZOOM 30x 3.5x4.65mm (2.8μm/px)<br>ZOOM 60x 1.8x2.3mm (1.4μm/px) |
| Measuring table          | 50x50mm measuring range with digital measuring rulers and 140nm resolution                     |
| Screen                   | Integrated 15" screen or 43" with flexible connection for ergonomic lateral or frontal use     |
| Base                     | Granite base for stability and accuracy which contains a vertical axis with 50 mm range        |
| Isoma-Button             | Intuitive and industrial operation thanks to the Isoma control button                          |
| Interfaces               | Power supply 110-230V AC, 8-4A                                                                 |
| Weight                   | 18 kg                                                                                          |
| General                  | Dimensions 220 x 470 x 430 mm                                                                  |