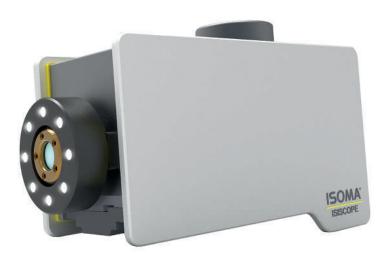

#### **ISIscope**®

#### Concept

The compact workshop measuring microscope is made for measuring and observing precision parts beside you machines. The simplest operation by the Isoma button and a complete integration of lighting and zoom allows an easy operation for everyone.

#### **Benefits**

Ergonomic working thanks to independent Screen configurations.

Highest image quality at all zoom levels for optimal part recognition.

The latest electronics and software always available and can be retrofitted. All microscopes with the same soft and electronic hardware.