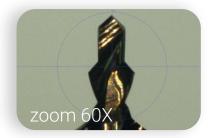

### **Technical Data**

| Product Code             | ISIscope®                                                                                      |
|--------------------------|------------------------------------------------------------------------------------------------|
| Field of view resolution | ZOOM 15x 7x9.3mm (5.6μm/px)<br>ZOOM 30x 3.5x4.65mm (2.8μm/px)<br>ZOOM 60x 1.8x2.3mm (1.4μm/px) |
| Measuring table          | 50x50mm measuring range with digital measuring rulers and 140nm resolution                     |
| Screen                   | Integrated 15" screen or 43" with flexible connection for ergonomic lateral or frontal use     |
| Base                     | Granite base for stability and accuracy which contains a vertical axis with 50 mm range        |
| Isoma-Button             | Intuitive and industrial operation thanks to the Isoma control button                          |
| Interfaces               | Power supply 110-230V AC, 8-4A                                                                 |
| Weight                   | 18 kg                                                                                          |
| General                  | Dimensions 220 x 470 x 430 mm                                                                  |