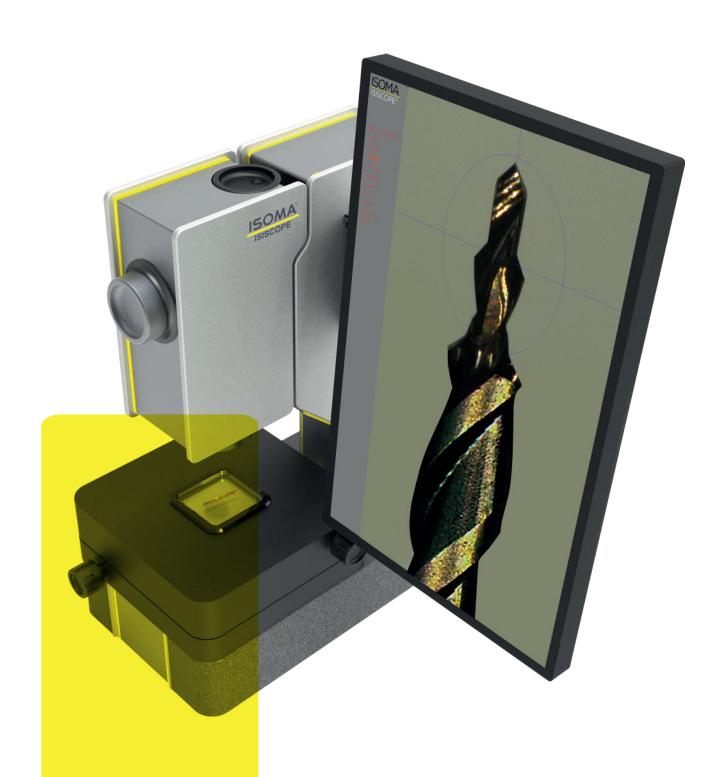

#### Concept

The compact workshop measuring microscope is made for measuring and observing precision parts beside you machines. The simplest operation by the Isoma button and a complete integration of lighting and zoom allows an easy operation for everyone.

#### **Functions**

• Integrated three level Zoom without interpolation for perfect images.

• Precise angle and distance measurement.

- Intuitive and industrial Human-Machine Interface thanks to ISOMA-Button.
- Easy to use even with gloves, ESD protective equipment or oily fingers.
- Integrated light with choice of color and intensity regulation.

• Integrated image capture and data transmission. | Overlay form your PDF drawing. | ISI-overlay by a master part.