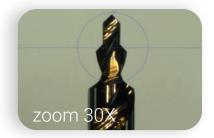

### **Technical Data**

| Product Code             | ISIscope®                                                                                      |
|--------------------------|------------------------------------------------------------------------------------------------|
| Field of view resolution | ZOOM 15x 7x9.3mm (5.6μm/px)<br>ZOOM 30x 3.5x4.65mm (2.8μm/px)<br>ZOOM 60x 1.8x2.3mm (1.4μm/px) |
| Measuring table          | 50x50mm measuring range with digital measuring rulers and 140nm resolution                     |
| Screen                   | Integrated 15" screen or 43" with flexible connection for ergonomic lateral or frontal use     |
| Base                     | Granite base for stability and accuracy which contains a vertical axis with 50 mm range        |
| Isoma-Button             | Intuitive and industrial operation thanks to the Isoma control button                          |
| Interfaces               | Power supply 110-230V AC, 8-4A                                                                 |
| Weight                   | 18 kg                                                                                          |
| General                  | Dimensions 220 x 470 x 430 mm                                                                  |