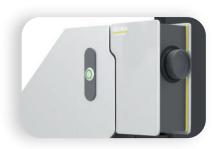

#### **Functions**

• Integrated three level Zoom without interpolation for perfect images.

• Precise angle and distance measurement.

- Intuitive and industrial Human-Machine Interface thanks to ISOMA-Button.
- Easy to use even with gloves, ESD protective equipment or oily fingers.
- Integrated light with choice of color and intensity regulation.