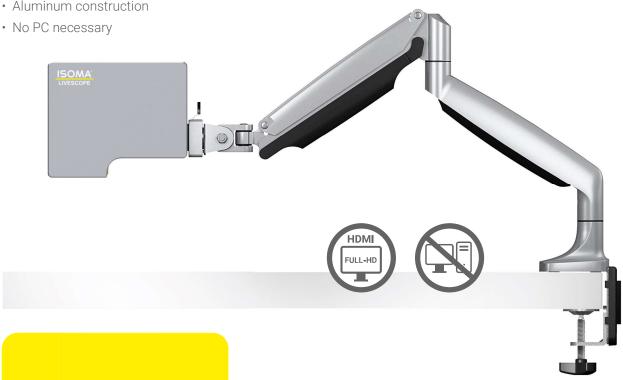

## The solution

High resolution images displayed on any monitor in "live". Everything is movable and needs no computer and so usable everywhere.

## **LIVEscope**™

Viewing system, live transmission of the video on a high-resolution screen, so that the user can see his activity, magnified and live. The control of the light, focus and image capture functions is done through the small control panel

## **Technical data**

**Resolution:** FULL-HD screens of 1920 x 1080 px

PixeFrame rate: limiting is the display

Connection: with HDMI cable (included) to screens

Power supply: USB-C 5V 3A min

**Size:** 50 x 150 x 120 mm