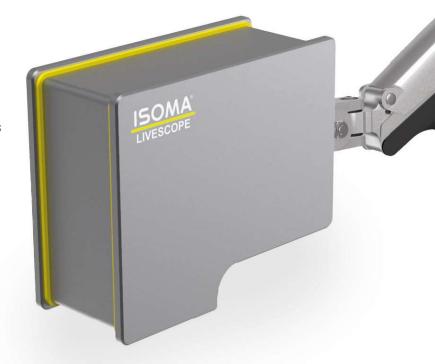

## **LIVEscope**™

Viewing system, live transmission of the video on a high-resolution screen, so that the user can see his activity, magnified and live. The control of the light, focus and image capture functions is done through the small control panel

## **Technical data**

**Resolution:** FULL-HD screens of 1920 x 1080 px

PixeFrame rate: limiting is the display

Connection: with HDMI cable (included) to screens

Power supply: USB-C 5V 3A min

**Size:** 50 x 150 x 120 mm

**User interface with buttons for:** 

- Focus adjustable from 5 mm to 5 m
- Integrated LED illumination
- Image and video capture