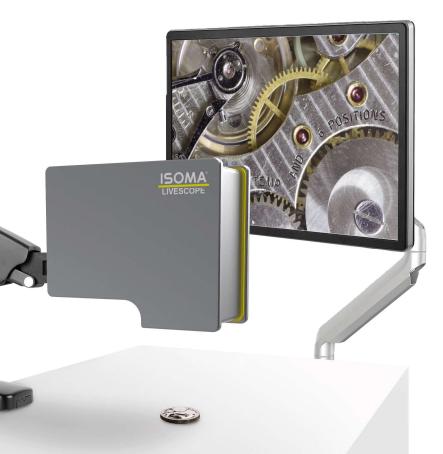

## The solution

High resolution images displayed on any monitor in "live". Everything is movable and needs no computer and so usable everywhere.

## **LIVEscope**™

Viewing system, live transmission of the video on a high-resolution screen, so that the user can see his activity, magnified and live. The control of the light, focus and image capture functions is done through the small control panel